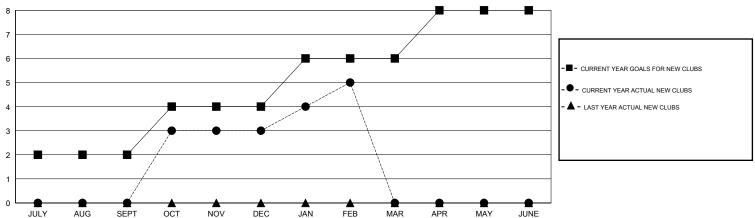

## MONTHLY MEMBERSHIP PROGRESS REPORT

District 305 S

Results as of: 2/28/2017





## GOALS AND ACTUAL NEW CLUBS CUMULATIVE



## GOALS AND ACTUAL MEMBERS CUMULATIVE



| - | NEW MEMBER GROWTH NET GOAL |  |
|---|----------------------------|--|
|   |                            |  |

- LAST YEAR MEMBERSHIP ACTUAL

|   | DROPPED CLUBS: 15 |     | 42 CLUBS OF 108 ADDED 1 OR MORE NEW MEMBERS | GENDE     |
|---|-------------------|-----|---------------------------------------------|-----------|
|   |                   |     |                                             | MALE      |
| ı |                   |     |                                             | FEMAL     |
|   | DROPPED MEMBERS   |     |                                             |           |
|   | DECEASED          | 0   | CLICK HERE FOR CUMULATIVE                   | TOTAL FAM |
|   | CLUB CANCELLED    | 203 | MEMBERSHIP DATA