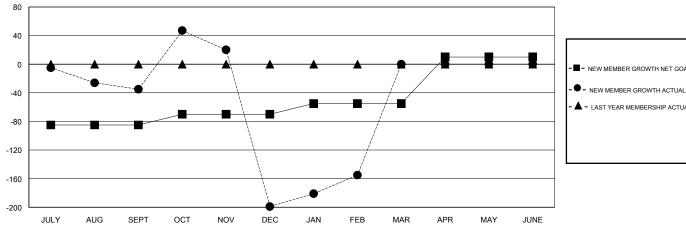

## GOALS AND ACTUAL MEMBERS CUMULATIVE

| - | NEW MEMBER GROWTH NET GOAL |  |
|---|----------------------------|--|
|   |                            |  |

- LAST YEAR MEMBERSHIP ACTUAL

|   | DROPPED CLUBS: 15 |     | 42 CLUBS OF 108 ADDED 1 OR MORE NEW MEMBERS | GENDE     |
|---|-------------------|-----|---------------------------------------------|-----------|
|   |                   |     |                                             | MALE      |
| ı |                   |     |                                             | FEMAL     |
|   | DROPPED MEMBERS   |     |                                             |           |
|   | DECEASED          | 0   | CLICK HERE FOR CUMULATIVE                   | TOTAL FAM |
|   | CLUB CANCELLED    | 203 | MEMBERSHIP DATA                             |           |
|   | OTHER             | 199 |                                             | FAMILY ME |
|   | TOTAL             | 402 |                                             | 1000      |