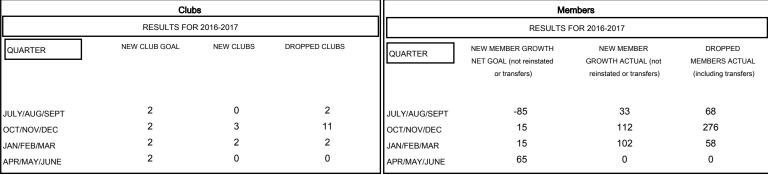

## MONTHLY MEMBERSHIP PROGRESS REPORT

District 305 S

Results as of: 2/28/2017





## GOALS AND ACTUAL NEW CLUBS CUMULATIVE



## GOALS AND ACTUAL MEMBERS CUMULATIVE



| - | NEW MEMBER GROWTH NET GOAL |  |
|---|----------------------------|--|
|   |                            |  |

- LAST YEAR MEMBERSHIP ACTUAL

|   | DROPPED CLUBS: 15 |     | 42 CLUBS OF 108 ADDED 1 OR MORE NEW MEMBERS | GENDE     |
|---|-------------------|-----|---------------------------------------------|-----------|
|   |                   |     |                                             | MALE      |
| ı |                   |     |                                             | FEMAL     |
|   | DROPPED MEMBERS   |     |                                             |           |
|   | DECEASED          | 0   | CLICK HERE FOR CUMULATIVE                   | TOTAL FAM |
|   | CLUB CANCELLED    |